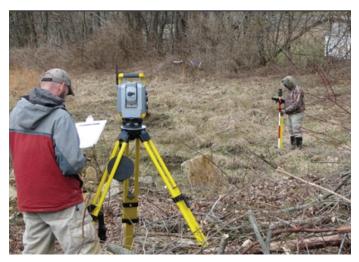

## CTLENGINEERING MAINTAINS A FULL SERVICE, IN-HOUSE SURVEYING AND MAPPING TEAM, WHICH HAS EXTENSIVE EXPERIENCE IN PERFORMING MOST OF THE COMMON SURVEYING NEEDS

CTL Engineering has the professional staff and the latest equipment to support eight full survey crews. Our equipment includes a Global Positioning System and Robotic Surveying Instruments which gives us an added dimension to our surveying and mapping capabilities.

We have performed surveying and mapping on many of our civil/site projects and have supplied construction stakeout and monitoring for many of our clients.