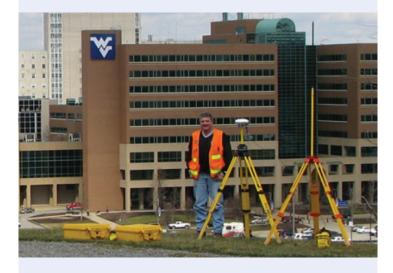

## CTLENGINEERING MAINTAINS A FULL SERVICE, IN-HOUSE SURVEYING AND MAPPING TEAM, WHICH HAS EXTENSIVE EXPERIENCE IN PERFORMING MOST OF THE COMMON SURVEYING NEEDS

CTL Engineering has the professional staff and the latest equipment to support eight full survey crews. Our equipment includes a Global Positioning System and Robotic Surveying Instruments which gives us an added dimension to our surveying and mapping capabilities.

We have performed surveying and mapping on many of our civil/site projects and have supplied construction stakeout and monitoring for many of our clients.